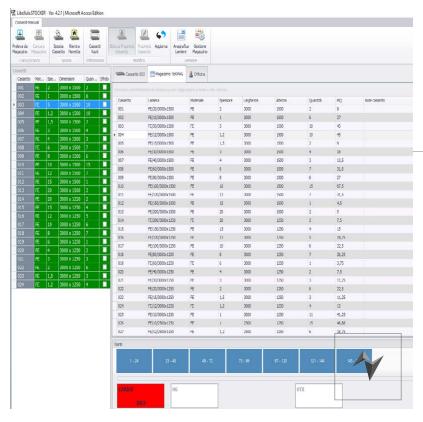

Warehouse management sheets in "real time"

### Automation, speed, efficiency never seen in the warehouse

Managing the warehouse sheets in a totally automated and in real time thanks to a channel that communicates with the rest of the management system: this is Libellula.STOCKER, one of the Libellula Universe software suite.

Libellula.STOCKER represents the direct connection between the job queue and the rolling stock, providing automated supply of the sheets which are loaded and unloaded on the fleet.