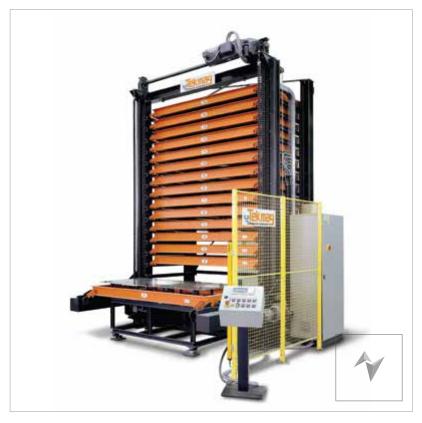

### **Drawers towers and fully programmable movements**

Each operator can manually retrieve drawers on different configurable towers.

To intuitively select the necessary drawers, the operator can modify and update their location in a few clicks, the new arrangement of the magazine within the database, obtaining the maximum control over the materials and stocks.

#### **Technical Features**

- ♦ Automatic handling of the metal sheets
- ♦ Programming drawers towers and movements
- ♦ Starting cuts at night